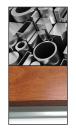

### Materials

Tough 5 mm (3/16") thick aluminum plate. Powder coated painted aluminum. Fine furniture quality plywood 9 mm (5/8") with lacquered finish on all sides. Stainless steel bolts and nuts.