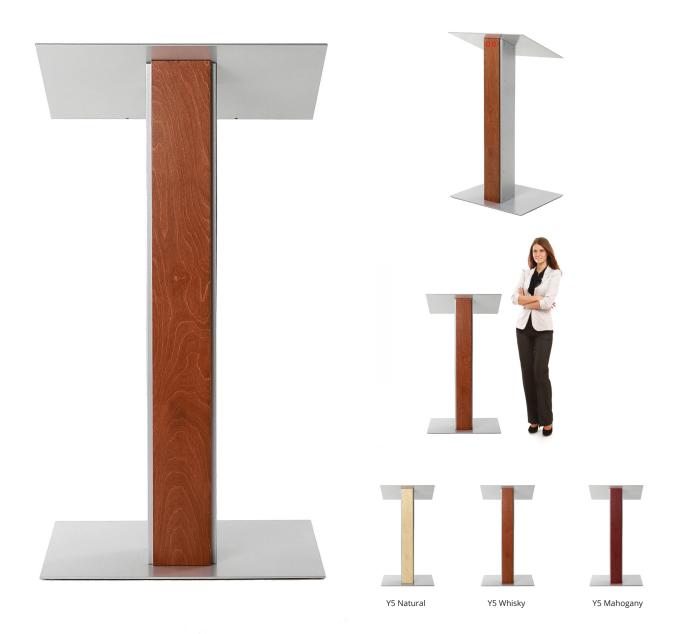

### Modernize your image and enjoy

Modernize your presentation space with the elegant Y5 Lectern. The podium stand has a slim design that highlights the speaker and creates a sense of authority. A whisky color stained wood panel at the front adds a touch of warmth to the design, while the aluminum base and top provide impressive strength and stability. The portable lectern has an interior shelf that makes it easy to keep a pointer or drink on hand during your speech.

### Y5 lectern - Whisky

Modern lecterns