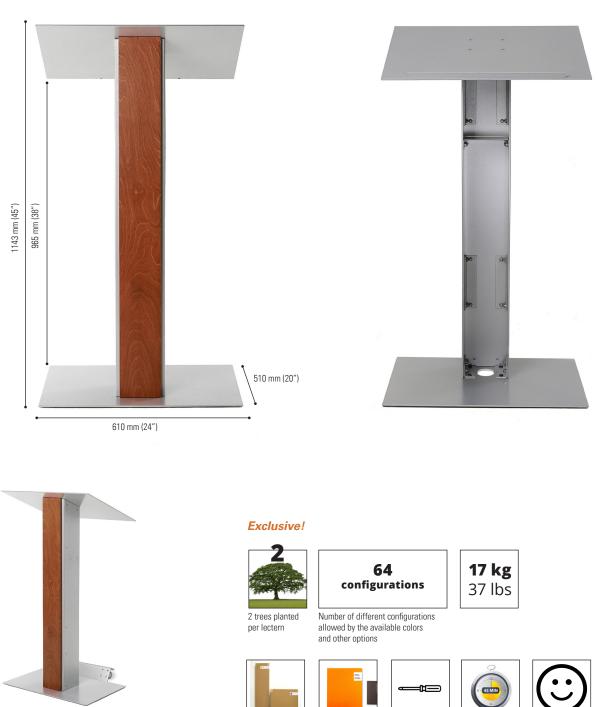

### Materials

Tough 5 mm (3/16") thick aluminum plate. Powder coated painted aluminum. Fine furniture quality plywood 9 mm (5/8") with lacquered finish on all sides. Stainless steel bolts and nuts.

#### Grommet

The opening in the base allows access to a floor hatch.

**Interior Shelf** Put away your notes or have a bottle of water at hand.

#### **Book Stopper** Large book/pencil stopper.

**Logo** placement The front panel can easily display a logo.