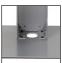

#### Grommet

The opening in the base allows access to a floor hatch.

**Interior Shelf** Put away your notes or have a bottle of water at hand.